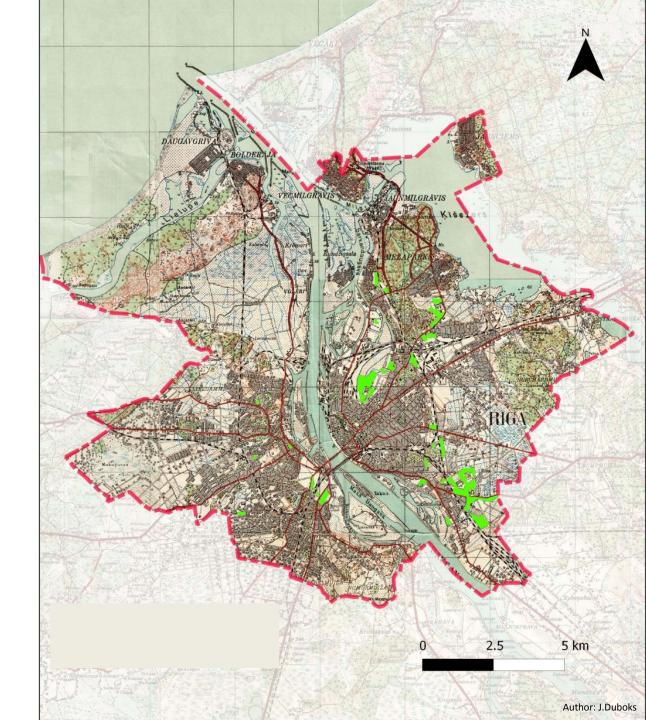

8:** IWW – need for food

1918 – 1939: – first independence and «ulmanlaiki» – a part of propoganda

**1940-1944: IIWW** – need for food

**1945- 1990:** Soviet occupation – food, recreation, only way how to acquire feeling of «private» property,

**1990 – present**: recreation and food



# TODDAY.





# **ALLOTMENT GARDEN IN LATVIA:**

Rented for

individuals or

associations





# GARDEN TERRITORIES M2 PER INHABITANT



# PROPORTION OF LAND THAT GARDEN TERRITORIES COVER IN CITY





# 'INTEREST IN ALLOTMENT GARDENS:

**♂** GROWING

> SHRINKING

→ STABLE





# 'PLANNING TO:

- EXTEND
- SHRINK
- N/A



PLANS



- BURGLARIES
- VANDALISM









RIGA











# HISTORY







**GEORGE ARMITSTED** 



**GEORGE KUPHALDT** 







# Number of gardens in Riga (1907-1939)









# SICS





## NUMBER OF GARDENS 1907-1990













# SOCIETY









RIGA DEVELOPMENT PLAN 1995.-2005.





# PLANS















PLANS





Will be sold this year

PLANS PLANS



## PLANS

























## IMAGE





# IMAGE













### MAIN PROBLEMS

- Due to spatial marginalization of allotment sites allotments are becoming less accessible
- Short lease terms (in 2011 53 % of allotment plots were available only for 1 year lease)
- No support from city for infrastructure
- Absence of allotment rules and building regulations
- Insufficient administrational governance
- Insecure social environment (homeless people)
- Low aesthetic value is typical to some allotments (mainly short term lease areas)



### NO INTEREST IN RENTING



GARDENERS ARE NOT WILLING TO INVEST AND LEAVE