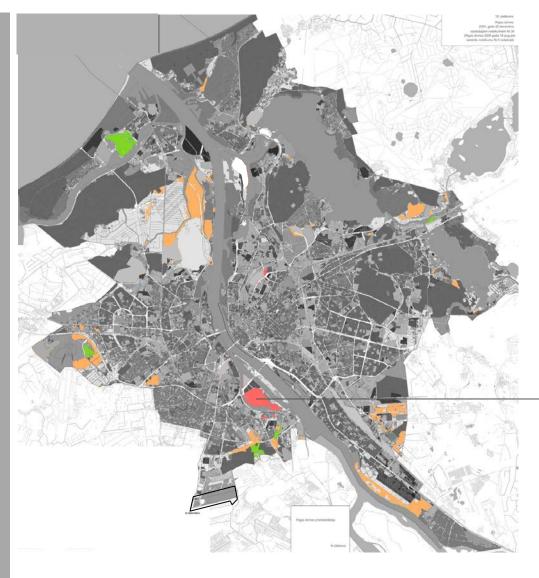

# GARDEN TERRITORIES M2 PER INHABITANT

# PROPORTION OF LAND THAT GARDEN TERRITORIES COVER IN CITY