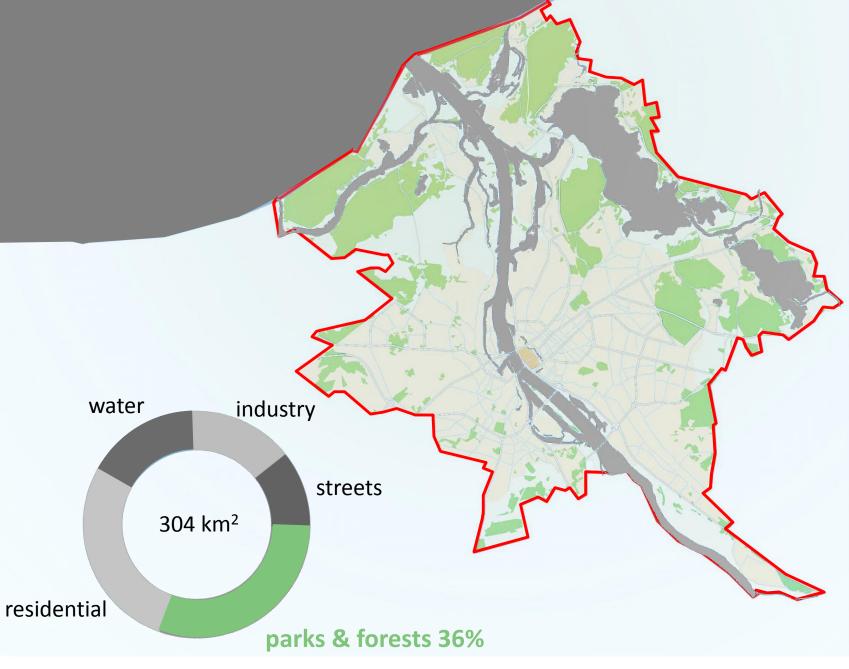

# GARDEN TERRITORIES M2 PER INHABITANT

# PROPORTION OF LAND THAT GARDEN TERRITORIES COVER IN CITY