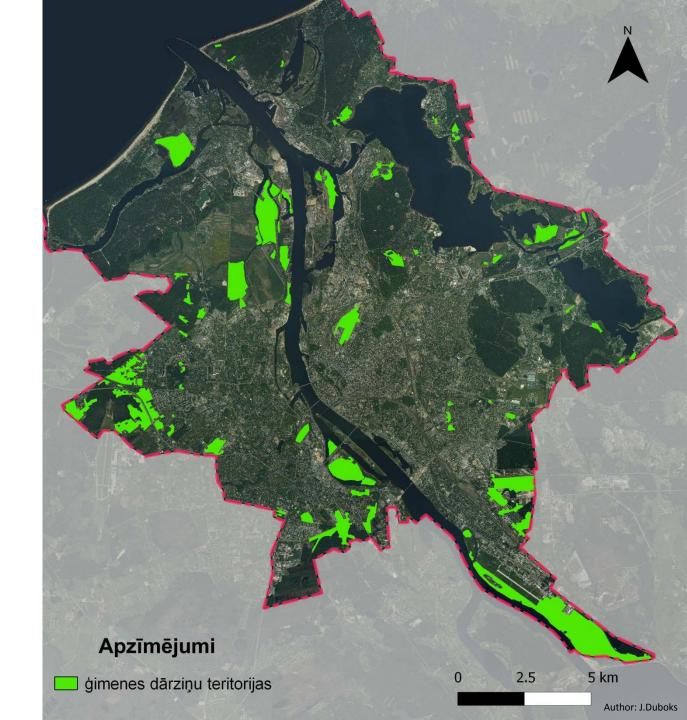

first independence and «ulmanlaiki» – a part of propoganda

**1940-1944: IIWW** – need for food

**1945- 1990:** Soviet occupation – food, recreation, only way how to acquire feeling of «private» property,

**1990 – present**: recreation and food



# TODDAY.





# **ALLOTMENT GARDEN IN LATVIA:**

Rented for

individuals or

associations





# GARDEN TERRITORIES M2 PER INHABITANT



# PROPORTION OF LAND THAT GARDEN TERRITORIES COVER IN CITY





# 'INTEREST IN ALLOTMENT GARDENS:

**♂** GROWING

> SHRINKING

→ STABLE





# 'PLANNING TO:

- EXTEND
- SHRINK
- N/A



PLANS



- BURGLARIES
- VANDALISM









RIGA











# HISTORY







**GEORGE ARMITSTED** 



**GEORGE KUPHALDT** 







# Number of gardens in Riga (1907-1939)









# SICS





## NUMBER OF GARDENS 1907-1990













# SOCIETY









RIGA DEVELOPMENT PLAN 1995.-2005.





# PLANS















PLANS





Will be sold this year

PLANS PLANS



## PLANS

























## IMAGE





# IMAGE













### MAIN PROBLEMS

- Due to spatial marginalization of allotment sites allotments are becoming less accessible
- Short lease terms (in 2011 53 % of allotment plots were available only for 1 year lease)
- No support from city for infrastructure
- Absence of allotment rules and building regulations
- Insufficient administrational governance
- Insecure social environment (homeless people)
- Low aesthetic value is typical to some allotments (mainly short term lease areas)



### NO INTEREST IN RENTING



GARDENERS ARE NOT WILLING TO INVEST AND LEAVE OR USE POOR MATERIAL