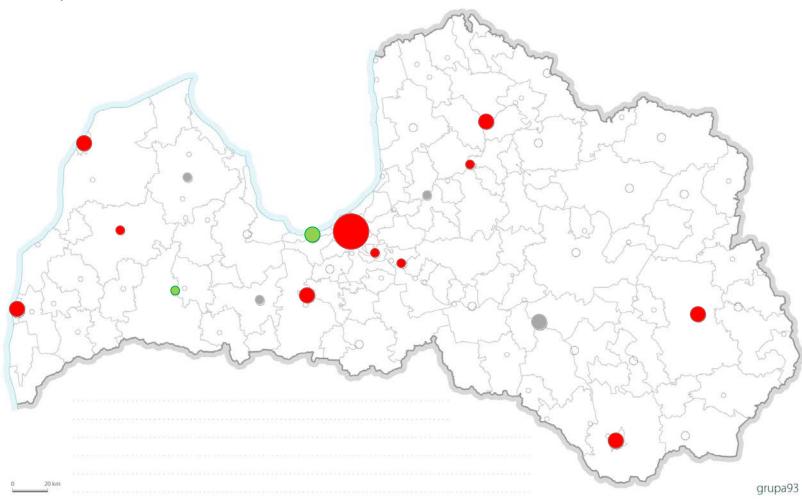

# GARDEN TERRITORIES M2 PER INHABITANT

# PROPORTION OF LAND THAT GARDEN TERRITORIES COVER IN CITY