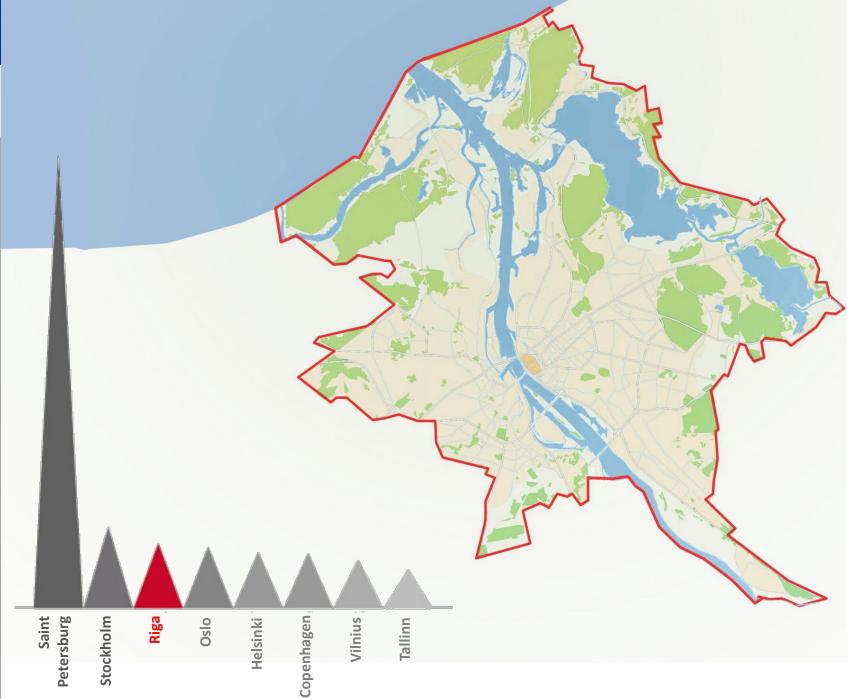

# GARDEN TERRITORIES M2 PER INHABITANT

# PROPORTION OF LAND THAT GARDEN TERRITORIES COVER IN CITY