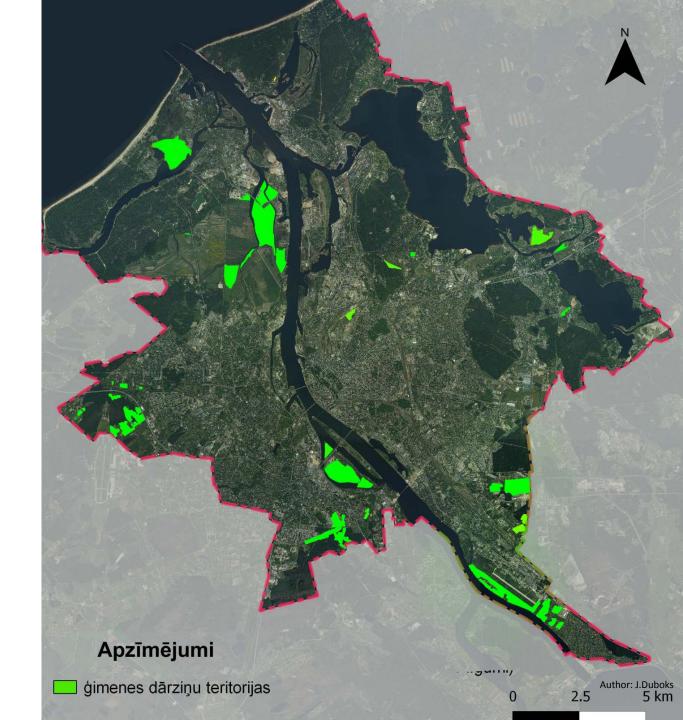

# GARDEN TERRITORIES M2 PER INHABITANT

# PROPORTION OF LAND THAT GARDEN TERRITORIES COVER IN CITY