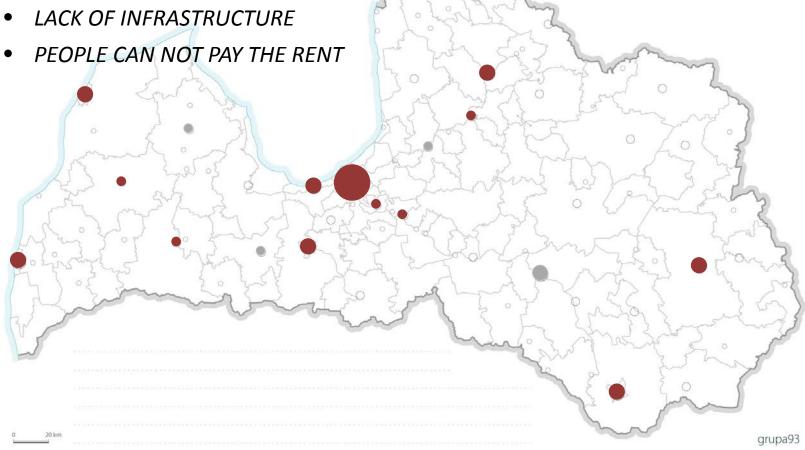

### MAIN PROBLEMS

- Due to spatial marginalization of allotment sites allotments are becoming less accessible
- Short lease terms (in 2011 53 % of allotment plots were available only for 1 year lease)
- No support from city for infrastructure
- Absence of allotment rules and building regulations
- Insufficient administrational governance
- Insecure social environment (homeless people)
- Low aesthetic value is typical to some allotments (mainly short term lease areas)

### NO INTEREST IN RENTING

GARDENERS ARE NOT WILLING TO INVEST AND LEAVE OR USE POOR MATERIAL