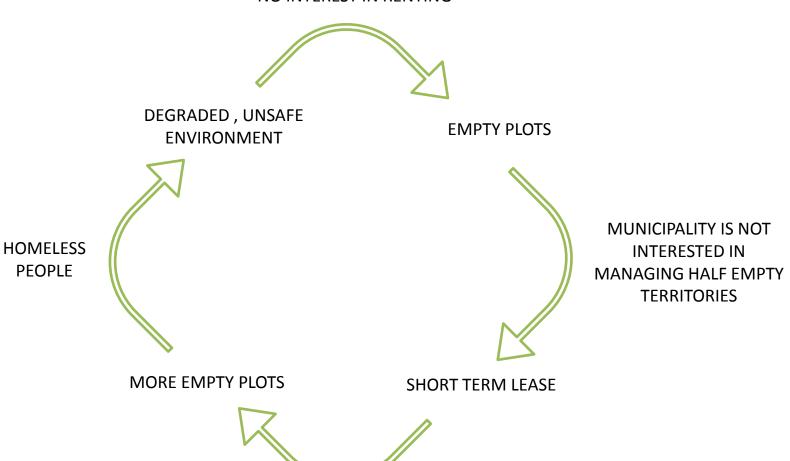

### MAIN PROBLEMS

- Due to spatial marginalization of allotment sites allotments are becoming less accessible
- Short lease terms (in 2011 53 % of allotment plots were available only for 1 year lease)
- No support from city for infrastructure
- Absence of allotment rules and building regulations
- Insufficient administrational governance
- Insecure social environment (homeless people)
- Low aesthetic value is typical to some allotments (mainly short term lease areas)

### NO INTEREST IN RENTING

GARDENERS ARE NOT WILLING TO INVEST AND LEAVE OR USE POOR MATERIAL