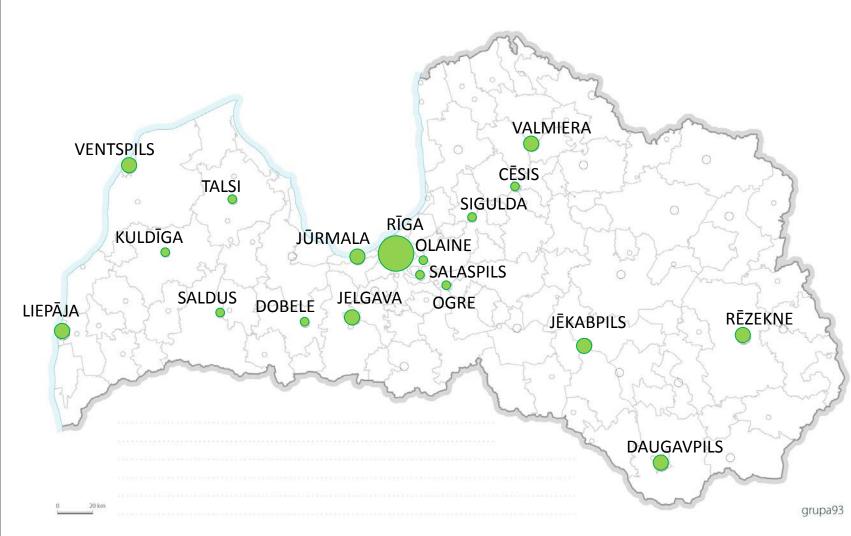

## Focus on the allotments in Latvia

During the 4th meeting of the Cost project: "Urban Allotments in European cities" the Office representatives and researchers could visit the allotments in Riga and Cĕsis. They got information on the history and the actual problems of these allotments.

Experiences could be exchanged. The participants realized that besides the local particularities the allotment gardeners all over Europe share the same pleasures and the same worries.

Discover the allotments in Latvia and in Riga by a PDF presentation joined as appendix.