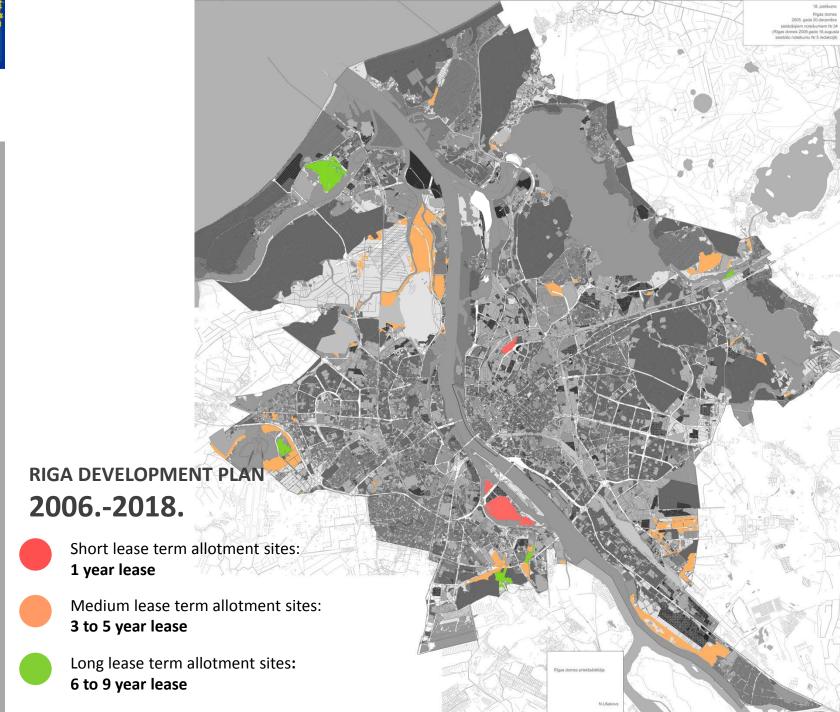

### MAIN PROBLEMS

- Due to spatial marginalization of allotment sites allotments are becoming less accessible
- Short lease terms (in 2011 53 % of allotment plots were available only for 1 year lease)
- No support from city for infrastructure
- Absence of allotment rules and building regulations
- Insufficient administrational governance
- Insecure social environment (homeless people)
- Low aesthetic value is typical to some allotments (mainly short term lease areas)