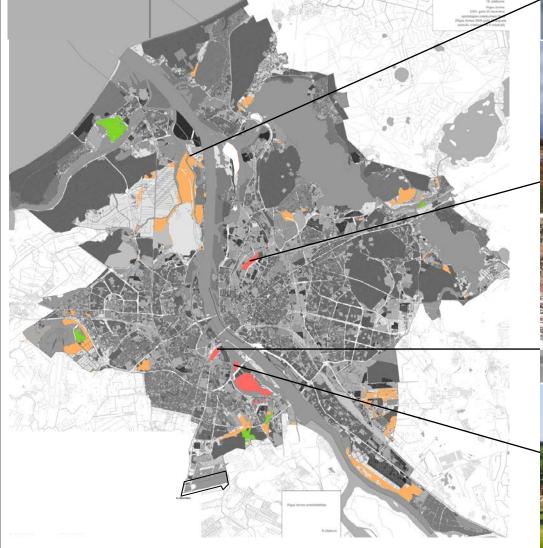

### MAIN PROBLEMS

- Due to spatial marginalization of allotment sites allotments are becoming less accessible
- Short lease terms (in 2011 53 % of allotment plots were available only for 1 year lease)
- No support from city for infrastructure
- Absence of allotment rules and building regulations
- Insufficient administrational governance
- Insecure social environment (homeless people)
- Low aesthetic value is typical to some allotments (mainly short term lease areas)