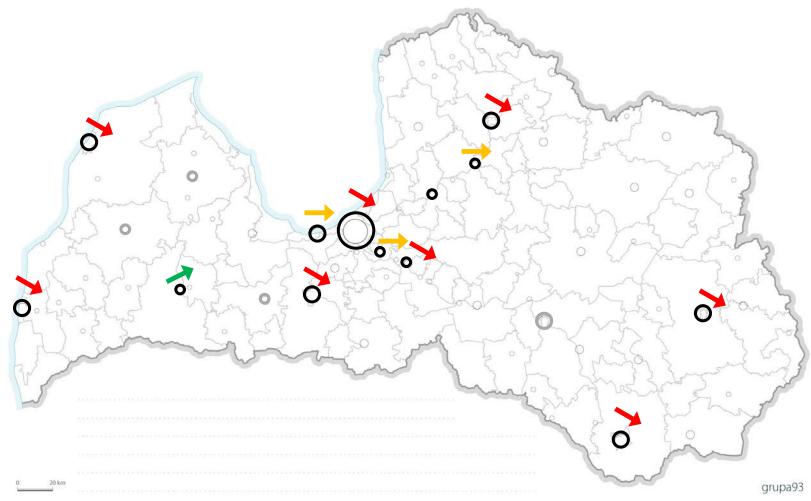

# 'INTEREST IN ALLOTMENT GARDENS:

**♂** GROWING

> SHRINKING

→ STABLE

# 'PLANNING TO:

- EXTEND
- SHRINK
- N/A

PLANS

- BURGLARIES
- VANDALISM

RIGA